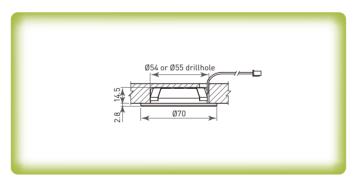

Uni-X1 LED Down Light (2.5W) | PLD100

| Illustration |                                 | Article Code | Model                                                         | Description                   |
|--------------|---------------------------------|--------------|---------------------------------------------------------------|-------------------------------|
|              |                                 |              | With reflector & diffuser                                     |                               |
|              |                                 | 09.100.421   | PLD100ABN-CW                                                  | brushed stainless, cool white |
|              |                                 | 09.100.411   | PLD100ABN-WW                                                  | brushed stainless, warm white |
|              |                                 |              | Flat surface mount housing, aluminium, screw fixing           |                               |
|              |                                 | 2.22141      | T100SK-ABN                                                    | brushed stainless             |
|              |                                 |              | Slope surface mount housing, aluminium, screw fixing          |                               |
|              |                                 | 2.22341      | T100SKSL-ABN                                                  | brushed stainless             |
| 9            |                                 |              | Triangle surface mount housing, stainless steel, screw fixing |                               |
|              |                                 | 2.99141      | T100TRH                                                       |                               |
| 3.           |                                 |              | Triangle surface mount housing, stainless steel, screw fixing |                               |
|              |                                 | 2.99241      | T100TRH-IR                                                    | with IR sensor                |
|              | Ø54mm hole, blind or through    | 231-54       |                                                               | Drill bit, Ø54mm              |
|              | position note, build of unfough |              |                                                               |                               |