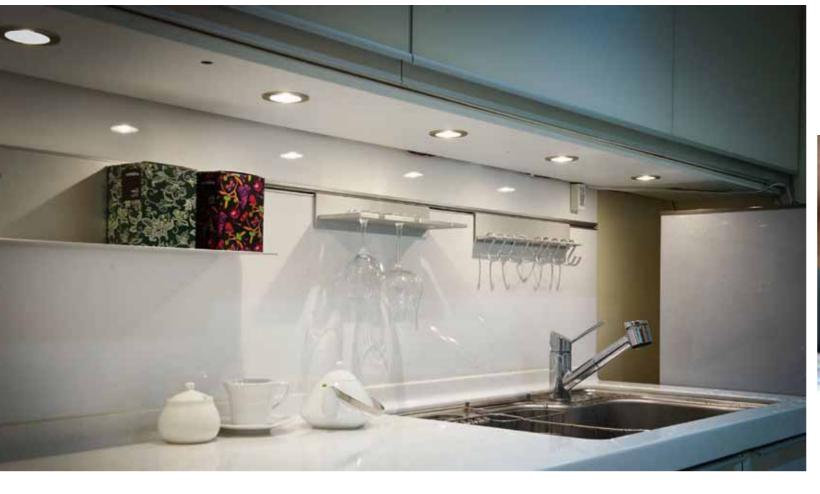

## Uni-X1 LED Down Light (2.5W) | PLD100

- Application: under kitchen cabinet, furniture, bookcase, closet, display
- Solid aluminium housing in various finishes
- With reflector & diffuser
- Compatible power supply: 700mA constant current XP LED power system