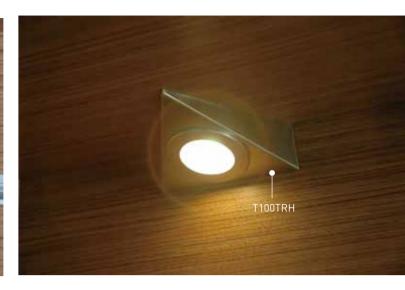

Uni-X1 LED Down Light (2.5W) | PLD100

| Illustration |                                 | Article Code | Model                                                         | Description                   |
|--------------|---------------------------------|--------------|---------------------------------------------------------------|-------------------------------|
|              |                                 |              | With reflector & diffuser                                     |                               |
|              |                                 | 09.100.421   | PLD100ABN-CW                                                  | brushed stainless, cool white |
|              |                                 | 09.100.411   | PLD100ABN-WW                                                  | brushed stainless, warm white |
|              |                                 |              | Flat surface mount housing, aluminium, screw fixing           |                               |
|              |                                 | 2.22141      | T100SK-ABN                                                    | brushed stainless             |
|              |                                 |              | Slope surface mount housing, aluminium, screw fixing          |                               |
|              |                                 | 2.22341      | T100SKSL-ABN                                                  | brushed stainless             |
| 9            |                                 |              | Triangle surface mount housing, stainless steel, screw fixing |                               |
|              |                                 | 2.99141      | T100TRH                                                       |                               |
| 3.           |                                 |              | Triangle surface mount housing, stainless steel, screw fixing |                               |
|              |                                 | 2.99241      | T100TRH-IR                                                    | with IR sensor                |
|              | Ø54mm hole, blind or through    | 231-54       |                                                               | Drill bit, Ø54mm              |
|              | position note, build of unfough |              |                                                               |                               |