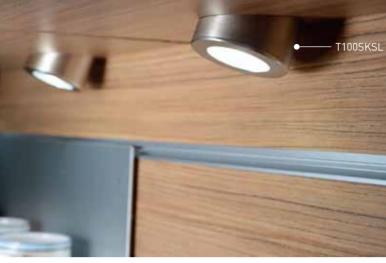

Uni-X1 LED Down Light (2.5W) | PLD100

| Illustration |                                 | Article Code | Model                                                         | Description                   |
|--------------|---------------------------------|--------------|---------------------------------------------------------------|-------------------------------|
|              |                                 |              | With reflector & diffuser                                     |                               |
|              |                                 | 09.100.421   | PLD100ABN-CW                                                  | brushed stainless, cool white |
|              |                                 | 09.100.411   | PLD100ABN-WW                                                  | brushed stainless, warm white |
|              |                                 |              | Flat surface mount housing, aluminium, screw fixing           |                               |
|              |                                 | 2.22141      | T100SK-ABN                                                    | brushed stainless             |
|              |                                 |              | Slope surface mount housing, aluminium, screw fixing          |                               |
|              |                                 | 2.22341      | T100SKSL-ABN                                                  | brushed stainless             |
| 9            |                                 |              | Triangle surface mount housing, stainless steel, screw fixing |                               |
|              |                                 | 2.99141      | T100TRH                                                       |                               |
| 3.           |                                 |              | Triangle surface mount housing, stainless steel, screw fixing |                               |
|              |                                 | 2.99241      | T100TRH-IR                                                    | with IR sensor                |
|              | Ø54mm hole, blind or through    | 231-54       |                                                               | Drill bit, Ø54mm              |
|              | position note, build of unfough |              |                                                               |                               |